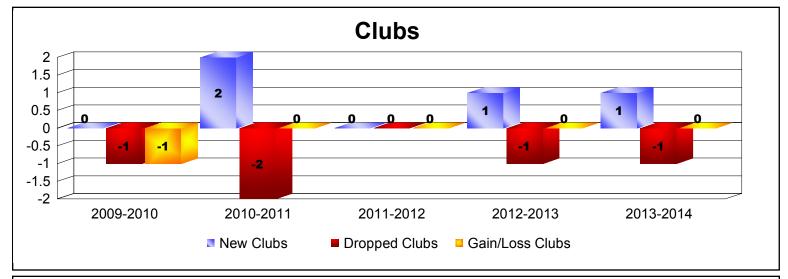

| Year      | New<br>Clubs | Dropped<br>Clubs | Gain/<br>Loss<br>Clubs | New<br>Members | Charter<br>Members | Reinstate<br>Members | Transfer<br>Members | Total<br>Member<br>Added | Total<br>Members<br>Dropped | Gain/<br>Loss<br>Members |
|-----------|--------------|------------------|------------------------|----------------|--------------------|----------------------|---------------------|--------------------------|-----------------------------|--------------------------|
| 2009-2010 | 0            | -1               | -1                     | 77             | 0                  | 2                    | 1                   | 80                       | -147                        | -67                      |
| 2010-2011 | 2            | -2               | 0                      | 95             | 68                 | 26                   | 1                   | 190                      | -135                        | 55                       |
| 2011-2012 | 0            | 0                | 0                      | 129            | 0                  | 3                    | 4                   | 136                      | -187                        | -51                      |
| 2012-2013 | 1            | -1               | 0                      | 65             | 27                 | 12                   | 0                   | 104                      | -139                        | -35                      |
| 2013-2014 | 1            | -1               | 0                      | 104            | 43                 | 11                   | 5                   | 163                      | -150                        | 13                       |
| Average   | 1            | -1               | 0                      | 94             | 28                 | 11                   | 2                   | 135                      | -152                        | -17                      |