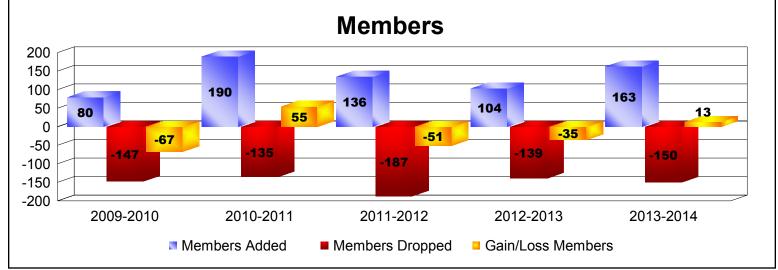

| Year      | New<br>Clubs | Dropped<br>Clubs | Gain/<br>Loss<br>Clubs | New<br>Members | Charter<br>Members | Reinstate<br>Members | Transfer<br>Members | Total<br>Member<br>Added | Total<br>Members<br>Dropped | Gain/<br>Loss<br>Members |
|-----------|--------------|------------------|------------------------|----------------|--------------------|----------------------|---------------------|--------------------------|-----------------------------|--------------------------|
| 2009-2010 | 0            | -1               | -1                     | 77             | 0                  | 2                    | 1                   | 80                       | -147                        | -67                      |
| 2010-2011 | 2            | -2               | 0                      | 95             | 68                 | 26                   | 1                   | 190                      | -135                        | 55                       |
| 2011-2012 | 0            | 0                | 0                      | 129            | 0                  | 3                    | 4                   | 136                      | -187                        | -51                      |
| 2012-2013 | 1            | -1               | 0                      | 65             | 27                 | 12                   | 0                   | 104                      | -139                        | -35                      |
| 2013-2014 | 1            | -1               | 0                      | 104            | 43                 | 11                   | 5                   | 163                      | -150                        | 13                       |
| Average   | 1            | -1               | 0                      | 94             | 28                 | 11                   | 2                   | 135                      | -152                        | -17                      |