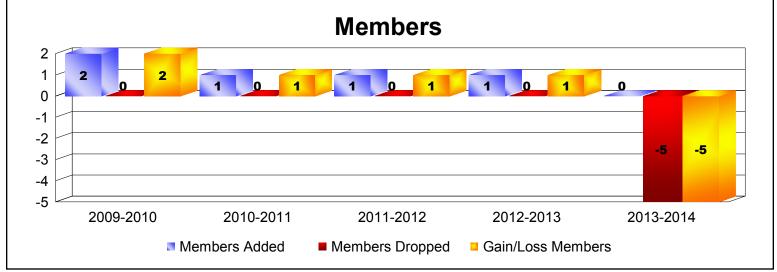

MBR0065 Page 1 of 2 9/2/2014 12:32:30PM

| Year      | New<br>Clubs | Dropped<br>Clubs | Gain/<br>Loss<br>Clubs | New<br>Members | Charter<br>Members | Reinstate<br>Members | Transfer<br>Members | Total<br>Member<br>Added | Total<br>Members<br>Dropped | Gain/<br>Loss<br>Members |
|-----------|--------------|------------------|------------------------|----------------|--------------------|----------------------|---------------------|--------------------------|-----------------------------|--------------------------|
| 2009-2010 | 0            | 0                | 0                      | 2              | 0                  | 0                    | 0                   | 2                        | 0                           | 2                        |
| 2010-2011 | 0            | 0                | 0                      | 1              | 0                  | 0                    | 0                   | 1                        | 0                           | 1                        |
| 2011-2012 | 0            | 0                | 0                      | 1              | 0                  | 0                    | 0                   | 1                        | 0                           | 1                        |
| 2012-2013 | 0            | 0                | 0                      | 1              | 0                  | 0                    | 0                   | 1                        | 0                           | 1                        |
| 2013-2014 | 0            | 0                | 0                      | 0              | 0                  | 0                    | 0                   | 0                        | -5                          | -5                       |
| Average   | 0            | 0                | 0                      | 1              | 0                  | 0                    | 0                   | 1                        | -1                          | 0                        |