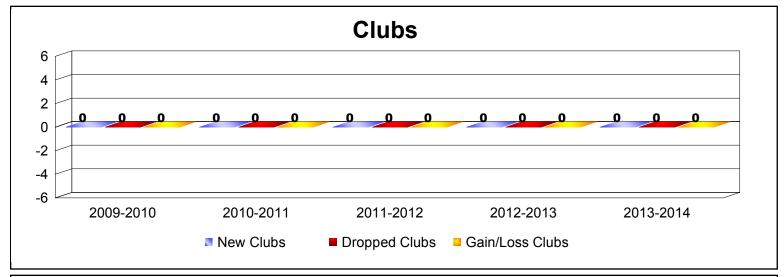

MBR0065 Page 1 of 2 9/2/2014 12:32:30PM

| Year      | New<br>Clubs | Dropped<br>Clubs | Gain/<br>Loss<br>Clubs | New<br>Members | Charter<br>Members | Reinstate<br>Members | Transfer<br>Members | Total<br>Member<br>Added | Total<br>Members<br>Dropped | Gain/<br>Loss<br>Members |
|-----------|--------------|------------------|------------------------|----------------|--------------------|----------------------|---------------------|--------------------------|-----------------------------|--------------------------|
| 2009-2010 | 0            | 0                | 0                      | 2              | 0                  | 0                    | 0                   | 2                        | 0                           | 2                        |
| 2010-2011 | 0            | 0                | 0                      | 1              | 0                  | 0                    | 0                   | 1                        | 0                           | 1                        |
| 2011-2012 | 0            | 0                | 0                      | 1              | 0                  | 0                    | 0                   | 1                        | 0                           | 1                        |
| 2012-2013 | 0            | 0                | 0                      | 1              | 0                  | 0                    | 0                   | 1                        | 0                           | 1                        |
| 2013-2014 | 0            | 0                | 0                      | 0              | 0                  | 0                    | 0                   | 0                        | -5                          | -5                       |
| Average   | 0            | 0                | 0                      | 1              | 0                  | 0                    | 0                   | 1                        | -1                          | 0                        |